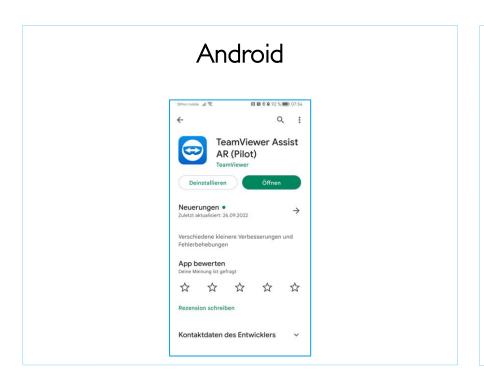

# Installation guide TeamViewer Assist AR

Open, by scanning the QR code, the corresponding page for Android or Apple devices.

### Install & open App