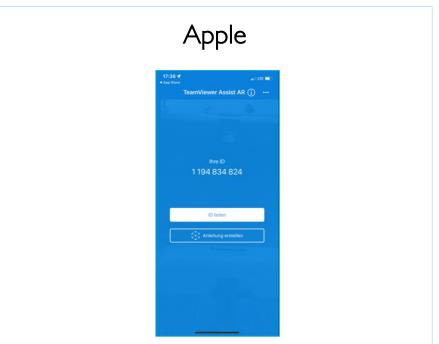

# Installation guide TeamViewer Assist AR

Open, by scanning the QR code, the corresponding page for Android or Apple devices.

### Install & open App

### Tell us your ID to start the connection