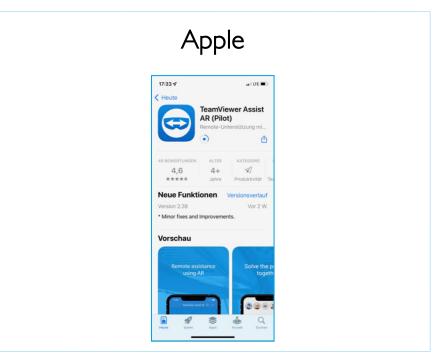

# Installation guide TeamViewer Assist AR

Open, by scanning the QR code, the corresponding page for Android or Apple devices.

### Install & open App