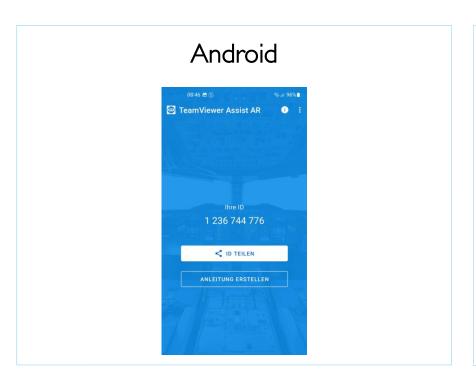

# Installation guide TeamViewer Assist AR



As an additional help desk tool, we offer you the option of remote support. To use this service, you need to install the freely accessible and free TeamViewer Assist AR app on your mobile device (smartphone or tablet).

TeamViewer Assist AR offers simple, fast and secure remote support using augmented reality to quickly identify and solve problems at your Dreistern Line across borders when needed.

On the next pages we will guide you through the installation process of TeamViewer Assist AR.

# Installation guide TeamViewer Assist AR



Open, by scanning the QR code, the corresponding page for Android or Apple devices.





### Install & open App







### Tell us your ID to start the connection







#### **Recommendation**



Please use a headset or a clear communication.





#### Ihr Ansprechpartner bei Fragen:

DREISTERN-Service

Service-Line

+49 7622 391-391

service@dreistern.com